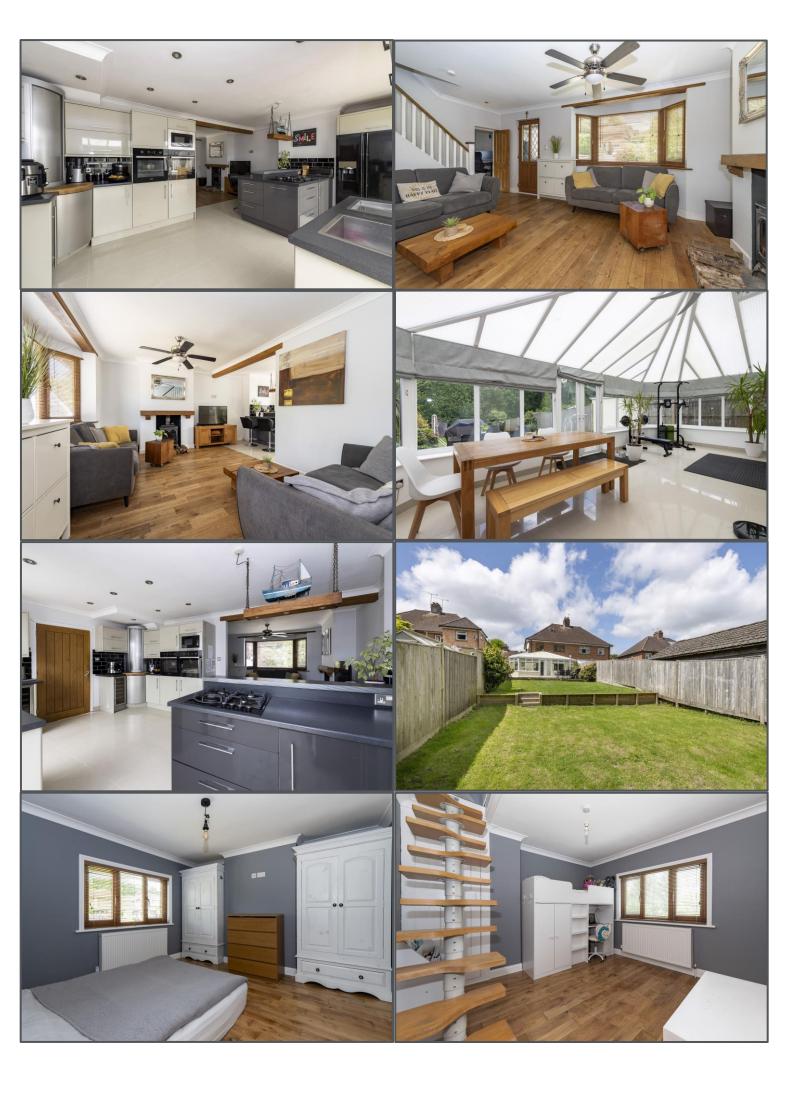

### Green Lane, Crowborough, TN6 2BX

This four bedroom semi-detached home has been beautifully extended and improved and has its own large gardens to enjoy. Located in this popular area of Crowborough it is within walking distance of the high street, primary and secondary schools and the train station with direct links to London. The property extends to over 1,500 sqft and the space has been cleverly designed and extended with a remodelling programme, so the accommodation is very well proportioned. The ground floor comprises a handy entrance porch, a wonderful sitting room with fireplace and feature wood burner, a modern open plan kitchen/breakfast room with built in appliances, a separate study which could double up as a guest bedroom and a large, part brick garden room giving access on to the terrace and large garden. On the first floor you will find three fair sized bedrooms and a modern family bathroom whilst a staircase from bedroom two ascends to a brilliant attic space. The rear garden is a generous size with a stunning flagstone terrace spanning the width of the rear of the house, and the remainder is laid to level lawn with a gate giving access to the adjoining area of mature woodland, perfect for those scenic walks. The front of the property boasts a private gravel driveway providing parking for multiple vehicles.