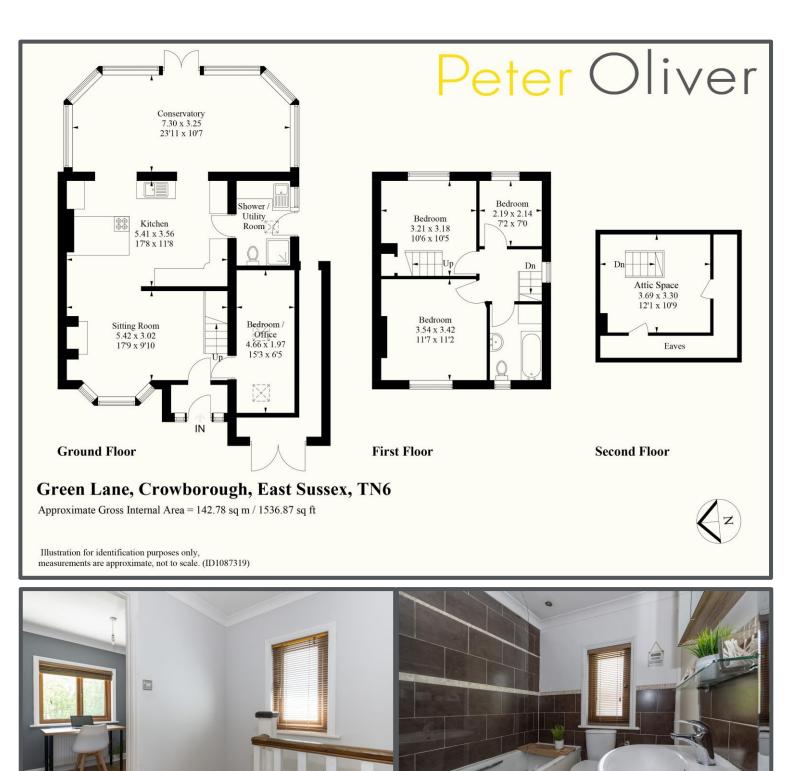

### Green Lane, Crowborough, TN6 2BX

This four bedroom semi-detached home has been beautifully extended and improved and has its own large gardens to enjoy. Located in this popular area of Crowborough it is within walking distance of the high street, primary and secondary schools and the train station with direct links to London. The property extends to over 1,500 sqft and the space has been cleverly designed and extended with a remodelling programme, so the accommodation is very well proportioned. The ground floor comprises a handy entrance porch, a wonderful sitting room with fireplace and feature wood burner, a modern open plan kitchen/breakfast room with built in appliances, a separate study which could double up as a guest bedroom and a large, part brick garden room giving access on to the terrace and large garden. On the first floor you will find three fair sized bedrooms and a modern family bathroom whilst a staircase from bedroom two ascends to a brilliant attic space. The rear garden is a generous size with a stunning flagstone terrace spanning the width of the rear of the house, and the remainder is laid to level lawn with a gate giving access to the adjoining area of mature woodland, perfect for those scenic walks. The front of the property boasts a private gravel driveway providing parking for multiple vehicles.