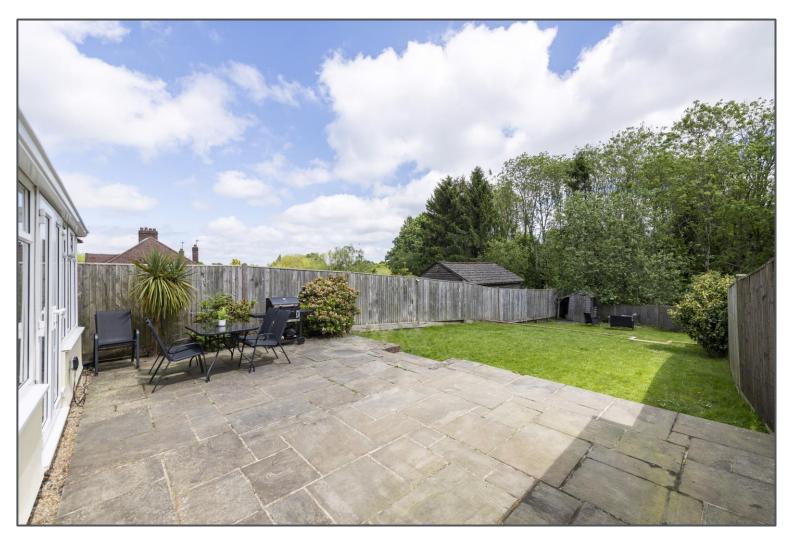

### Green Lane, Crowborough, TN6 2BX

This four bedroom semi-detached home has been beautifully extended and improved and has its own large gardens to enjoy. Located in this popular area of Crowborough it is within walking distance of the high street, primary and secondary schools and the train station with direct links to London. The property extends to over 1,500 sqft and the space has been cleverly designed and extended with a remodelling programme, so the accommodation is very well proportioned. The ground floor comprises a handy entrance porch, a wonderful sitting room with fireplace and feature wood burner, a modern open plan kitchen/breakfast room with built in appliances, a separate study which could double up as a guest bedroom and a large, part brick garden room giving access on to the terrace and large garden. On the first floor you will find three fair sized bedrooms and a modern family bathroom whilst a staircase from bedroom two ascends to a brilliant attic space. The rear garden is a generous size with a stunning flagstone terrace spanning the width of the rear of the house, and the remainder is laid to level lawn with a gate giving access to the adjoining area of mature woodland, perfect for those scenic walks. The front of the property boasts a private gravel driveway providing parking for multiple vehicles.