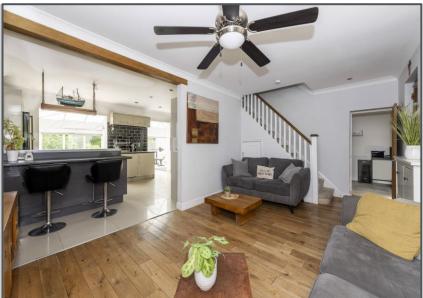

### Green Lane, Crowborough, TN6 2BX

This four bedroom semi-detached home has been beautifully extended and improved and has its own large gardens to enjoy. Located in this popular area of Crowborough it is within walking distance of the high street, primary and secondary schools and the train station with direct links to London. The property extends to over 1,500 sqft and the space has been cleverly designed and extended with a remodelling programme, so the accommodation is very well proportioned. The ground floor comprises a handy entrance porch, a wonderful sitting room with fireplace and feature wood burner, a modern open plan kitchen/breakfast room with built in appliances, a separate study which could double up as a guest bedroom and a large, part brick garden room giving access on to the terrace and large garden. On the first floor you will find three fair sized bedrooms and a modern family bathroom whilst a staircase from bedroom two ascends to a brilliant attic space. The rear garden is a generous size with a stunning flagstone terrace spanning the width of the rear of the house, and the remainder is laid to level lawn with a gate giving access to the adjoining area of mature woodland, perfect for those scenic walks. The front of the property boasts a private gravel driveway providing parking for multiple vehicles.