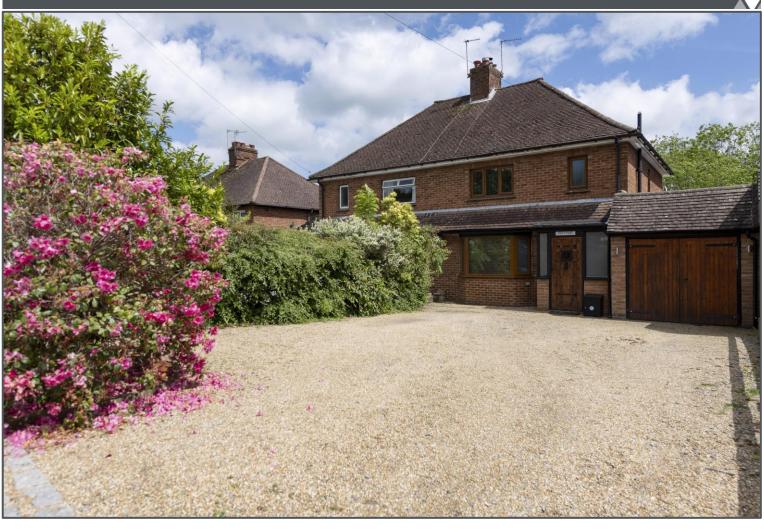

## Green Lane, Crowborough, TN6 2BX

Superbly Presented Home
 4 Bedroom Extended Semi
 Modern Open Plan Living Space
 2 Bathrooms
 Feature Rear Garden
 Large Driveway

EPC RATING

Potential

75 C

Current

61 | D

### Green Lane, Crowborough, TN6 2BX

This four bedroom semi-detached home has been beautifully extended and improved and has its own large gardens to enjoy. Located in this popular area of Crowborough it is within walking distance of the high street, primary and secondary schools and the train station with direct links to London. The property extends to over 1,500 sqft and the space has been cleverly designed and extended with a remodelling programme, so the accommodation is very well proportioned. The ground floor comprises a handy entrance porch, a wonderful sitting room with fireplace and feature wood burner, a modern open plan kitchen/breakfast room with built in appliances, a separate study which could double up as a guest bedroom and a large, part brick garden room giving access on to the terrace and large garden. On the first floor you will find three fair sized bedrooms and a modern family bathroom whilst a staircase from bedroom two ascends to a brilliant attic space. The rear garden is a generous size with a stunning flagstone terrace spanning the width of the rear of the house, and the remainder is laid to level lawn with a gate giving access to the adjoining area of mature woodland, perfect for those scenic walks. The front of the property boasts a private gravel driveway providing parking for multiple vehicles.